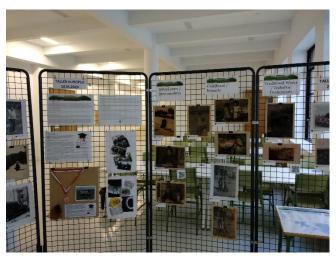

#### Time and date of study program:

- Every Friday from 12,00 to 14,00
- From 28th february to 24th may (total 20 hours/ 10 meetings)

Cultural Heritage, Landscape, Memory and Sustainability
Our memory of the landscapes of our life is reflected in
our old photographs. We will compare that photos from
our family photo albums with up-to-date photos, taken by
our students in the landscapes of their memories
https://seniorsustainability.wordpress.com/