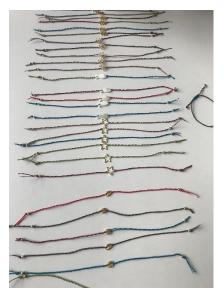

#### **Description of activities:**

- 1) Training sessions on transphering photos to wood and canvas
- 2) Training sessions on making bead bracelets
- 3) ICT Trainning sessions: facebook
- 4) English lessons
- 5) Training sessions on peer-learning for volunteers in A Coruña

- Choose activities they really like
- 2) Not to expect inmediate results
- 3) Enjoy the experience

Manual Skills Workshop -bracelets — A Coruña <a href="https://www.youtube.com/watch?v=a3aZewaOn81">https://www.youtube.com/watch?v=a3aZewaOn81</a>